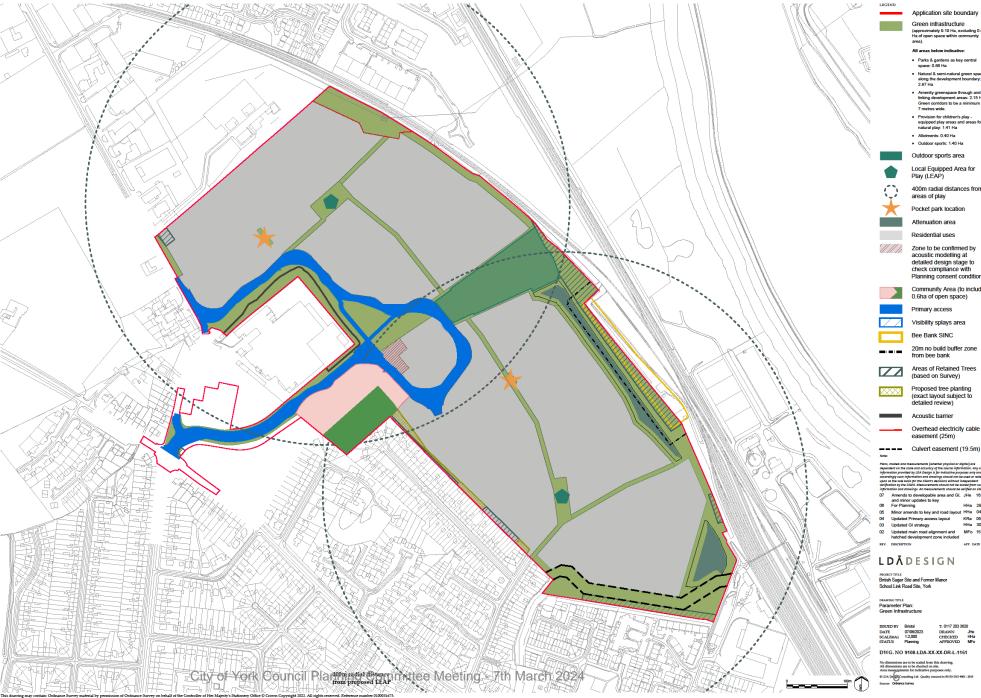

#### Application site boundary

#### Green infrastructure

(approximately 9.19 Ha, excluding 0.6 Ha of open space within community area).

#### All areas below indicative:

- Parks & gardens as key central space: 0.86 Ha
- Natural & semi-natural green spac along the development boundary: 2.97 Ha
- Amenity greenspace through and linking development areas: 2.15 H<sup>\(\)</sup> Green corridors to be a minimum ( 7 metres wide.
- Provision for children's play equipped play areas and areas for natural play: 1.41 Ha
- Allotments: 0.40 Ha
- · Outdoor sports: 1.40 Ha

Outdoor sports area

Local Equipped Area for Play (LEAP)

400m radial distances from areas of play

Zone to be confirmed by acoustic modelling at detailed design stage to check compliance with Planning consent condition