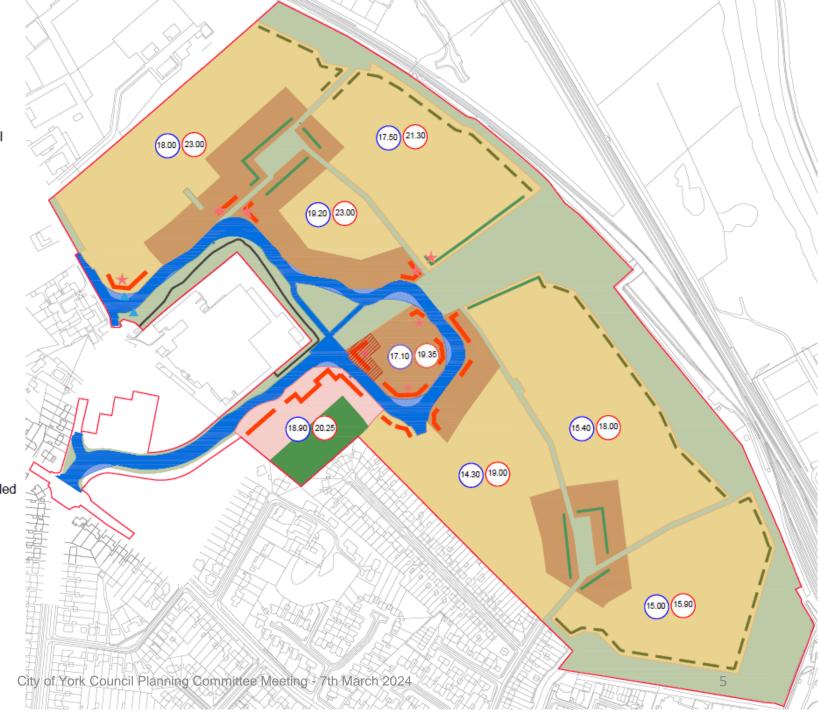

Indicative Phasing Plan (Whole) and Site Location

#### Indicative Phasing Plan (Extract)

COUNCIL

Parameter
Plans Building
Heights
(Extract)

Parameter Plan -Green Infrastructure (Whole Plan)

Application site boundary

Green infrastructure (approximately 9.19 Ha, excluding 0.60 Ha of open space within community