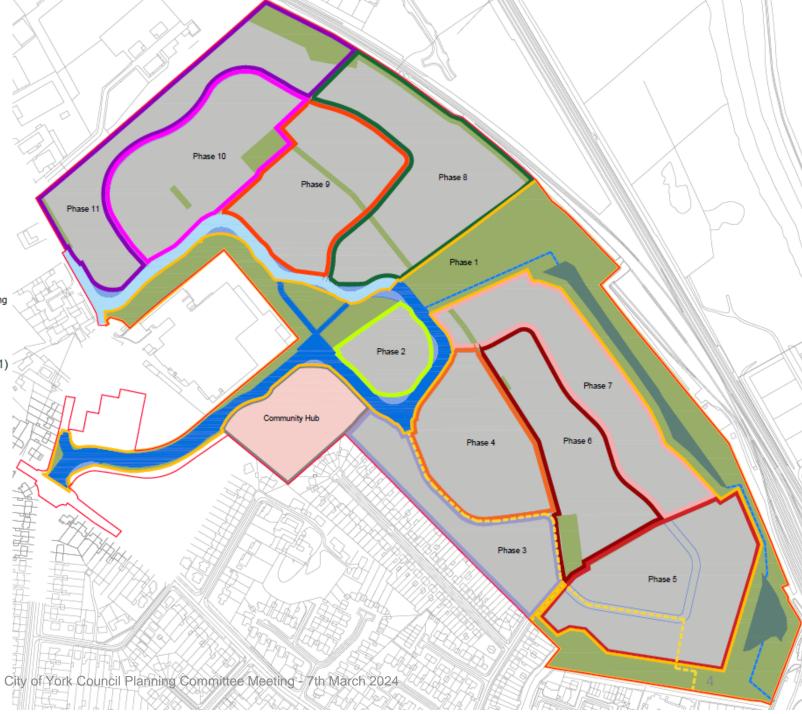

#### Indicative Phasing Plan (Extract)

COUNCIL

Parameter
Plans Building
Heights
(Extract)

Parameter Plan -Green Infrastructure (Whole Plan)

Application site boundary

Green infrastructure (approximately 9.19 Ha, excluding 0.60 Ha of open space within community

#### Application site boundary

#### Green infrastructure

(approximately 9.19 Ha, excluding 0.6 Ha of open space within community area).

#### All areas below indicative:

- Parks & gardens as key central space: 0.86 Ha
- Natural & semi-natural green spac along the development boundary: 2.97 Ha
- Amenity greenspace through and linking development areas: 2.15 H<sup>\(\)</sup> Green corridors to be a minimum ( 7 metres wide.
- Provision for children's play equipped play areas and areas for natural play: 1.41 Ha
- Allotments: 0.40 Ha
- · Outdoor sports: 1.40 Ha