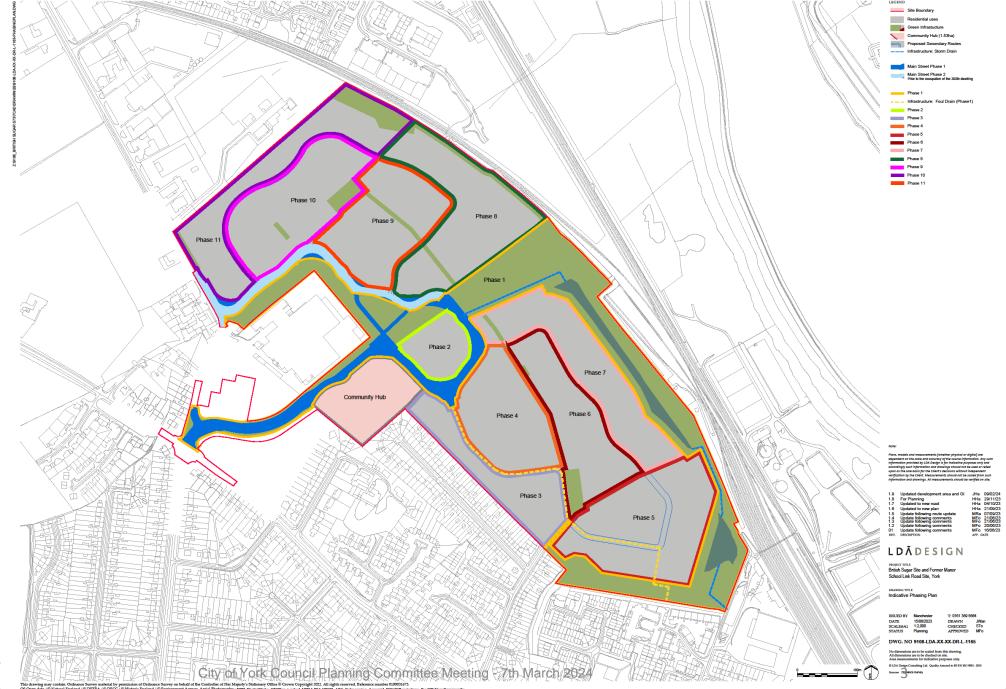

Indicative Phasing Plan (Whole) and Site Location

#### Indicative Phasing Plan (Extract)

COUNCIL

Parameter
Plans Building
Heights
(Extract)

Parameter Plan -Green Infrastructure (Whole Plan)

Application site boundary

Green infrastructure (approximately 9.19 Ha, excluding 0.60 Ha of open space within community