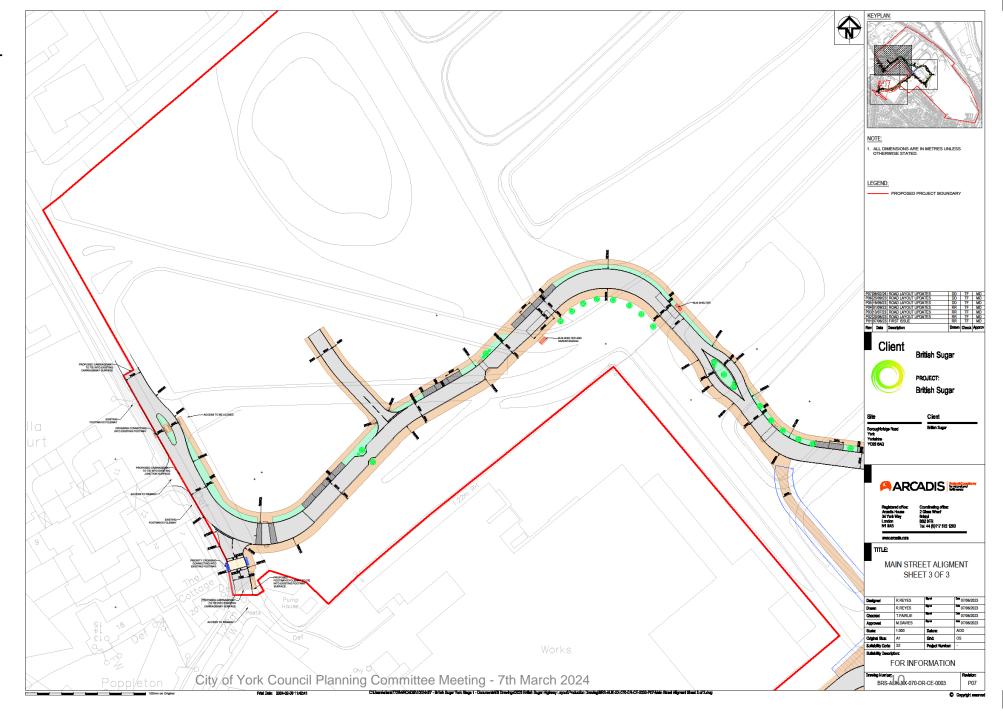

#### All areas below indicative:

- Parks & gardens as key central space: 0.86 Ha
- Natural & semi-natural green spac along the development boundary: 2.97 Ha
- Amenity greenspace through and linking development areas: 2.15 H<sup>\(\)</sup> Green corridors to be a minimum ( 7 metres wide.
- Provision for children's play equipped play areas and areas for natural play: 1.41 Ha
- Allotments: 0.40 Ha
- · Outdoor sports: 1.40 Ha



Outdoor sports area



Local Equipped Area for Play (LEAP)



400m radial distances from areas of play









Zone to be confirmed by acoustic modelling at detailed design stage to check compliance with Planning consent condition





### Main Street Alignment – Sheet 1 of 3





## Main Street Alignment – Sheet 2 of 3





## Main Street Alignment – Sheet 3 of 3