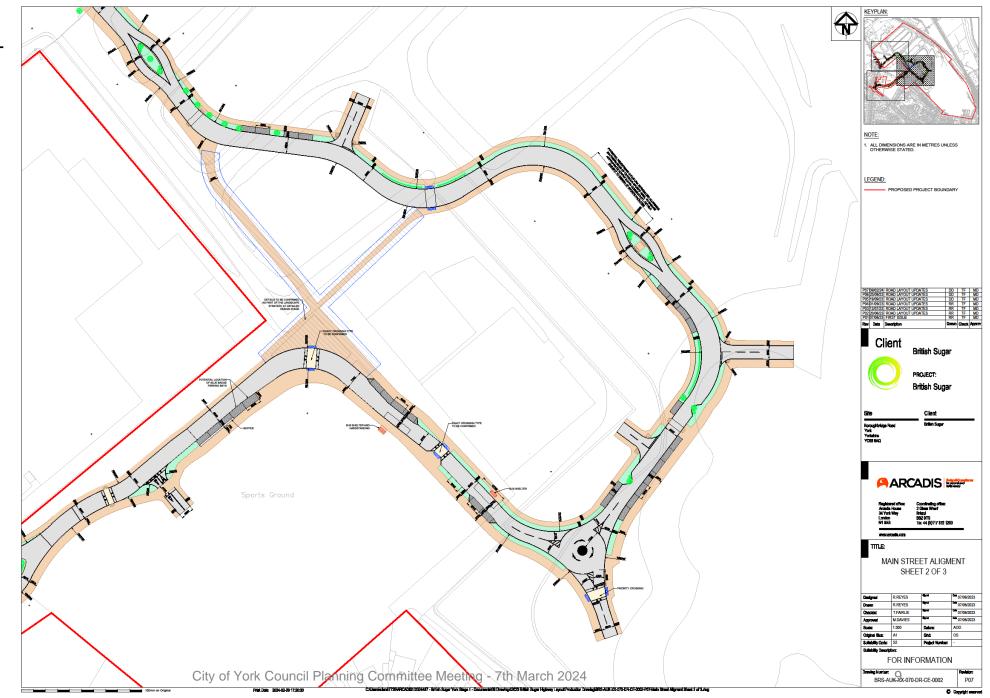

0.6 Ha of open space within community area).

#### All areas below indicative:

- Parks & gardens as key central space: 0.86 Ha
- Natural & semi-natural green spac along the development boundary: 2.97 Ha
- Amenity greenspace through and linking development areas: 2.15 H<sup>\(\)</sup> Green corridors to be a minimum ( 7 metres wide.
- Provision for children's play equipped play areas and areas for natural play: 1.41 Ha
- Allotments: 0.40 Ha
- · Outdoor sports: 1.40 Ha



Outdoor sports area



Local Equipped Area for Play (LEAP)



400m radial distances from areas of play









Zone to be confirmed by acoustic modelling at detailed design stage to check compliance with Planning consent condition





### Main Street Alignment – Sheet 1 of 3





## Main Street Alignment – Sheet 2 of 3





## Main Street Alignment – Sheet 3 of 3