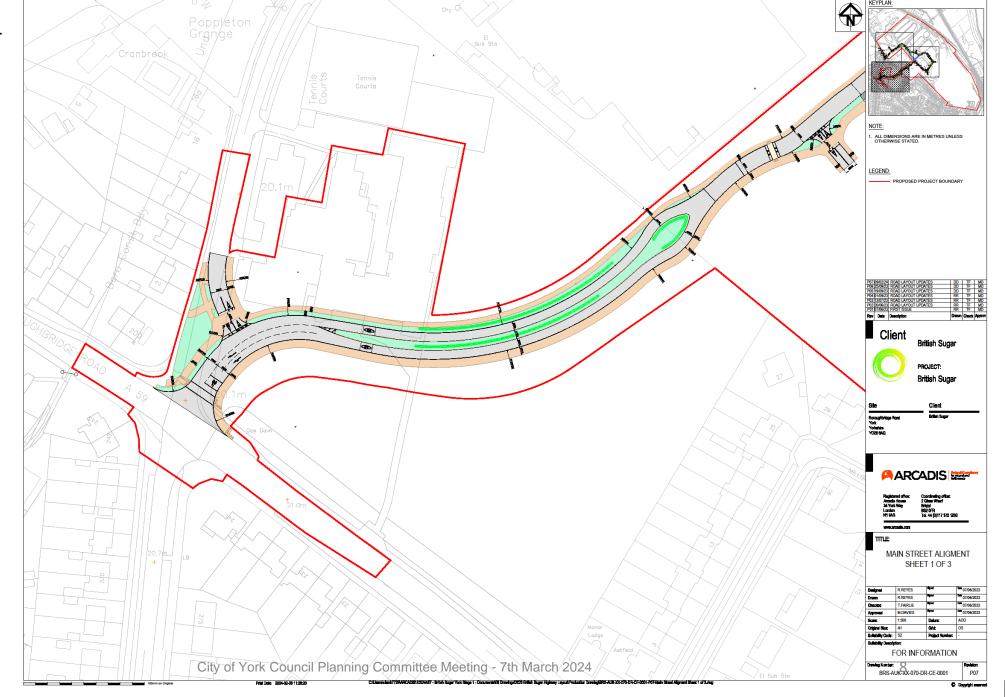

structure

(approximately 9.19 Ha, excluding 0.6 Ha of open space within community area).

#### All areas below indicative:

- Parks & gardens as key central space: 0.86 Ha
- Natural & semi-natural green spac along the development boundary: 2.97 Ha
- Amenity greenspace through and linking development areas: 2.15 H<sup>\(\)</sup> Green corridors to be a minimum ( 7 metres wide.
- Provision for children's play equipped play areas and areas for natural play: 1.41 Ha
- Allotments: 0.40 Ha
- · Outdoor sports: 1.40 Ha



Outdoor sports area



Local Equipped Area for Play (LEAP)



400m radial distances from areas of play









Zone to be confirmed by acoustic modelling at detailed design stage to check compliance with Planning consent condition





### Main Street Alignment – Sheet 1 of 3





## Main Street Alignment – Sheet 2 of 3





## Main Street Alignment – Sheet 3 of 3