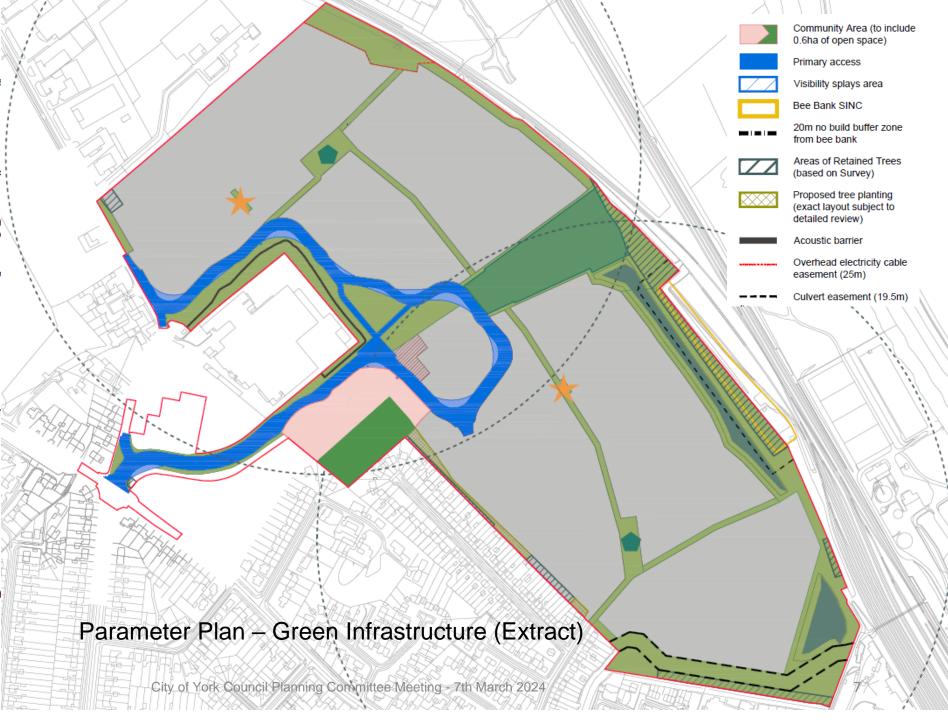

#### Application site boundary

#### Green infrastructure

(approximately 9.19 Ha, excluding 0.6 Ha of open space within community area).

#### All areas below indicative:

- Parks & gardens as key central space: 0.86 Ha
- Natural & semi-natural green spac along the development boundary: 2.97 Ha
- Amenity greenspace through and linking development areas: 2.15 H<sup>\(\)</sup> Green corridors to be a minimum ( 7 metres wide.
- Provision for children's play equipped play areas and areas for natural play: 1.41 Ha
- Allotments: 0.40 Ha
- · Outdoor sports: 1.40 Ha

Outdoor sports area

Local Equipped Area for Play (LEAP)

400m radial distances from areas of play

Zone to be confirmed by acoustic modelling at detailed design stage to check compliance with Planning consent condition